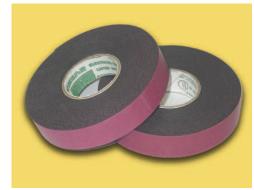

# Wrap'N Seal Automotive Tape\*NEW

- Bonds without adhesive by stretching onto itself (thus forming a rubber covering)
- Self fusing for waterproofing and insulating electrical connections
- Suitable for use at not more than 600V as primary insulation and not more than 80°C (176°F)

\*669972 22' roll (1 pk) \*669972B 22' roll (50 pk)

- Strong and durable rubber construction allow this tape to thrive in tough conditions as a seal, protective covering
- Versatile
- 3/4" (19mm) Wide x 0.030" (0.76mm) Thick
- 22ft (7m) roll
- UL Listed 906B