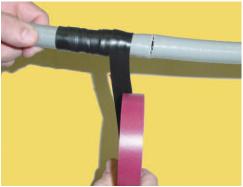

Wrap'N Seal Automotive Tape

Simply stretch tape over damaged area and...

Tape will create a sealed protective covering