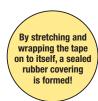

Wrap'N Seal Automotive Tape

Simply stretch tape over damaged area and...

Tape will create a sealed protective covering