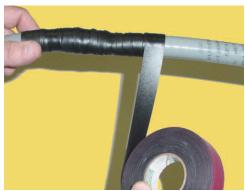

Wrap'N Seal Automotive Tape

Simply stretch tape over damaged area and...

Tape will create a sealed protective covering